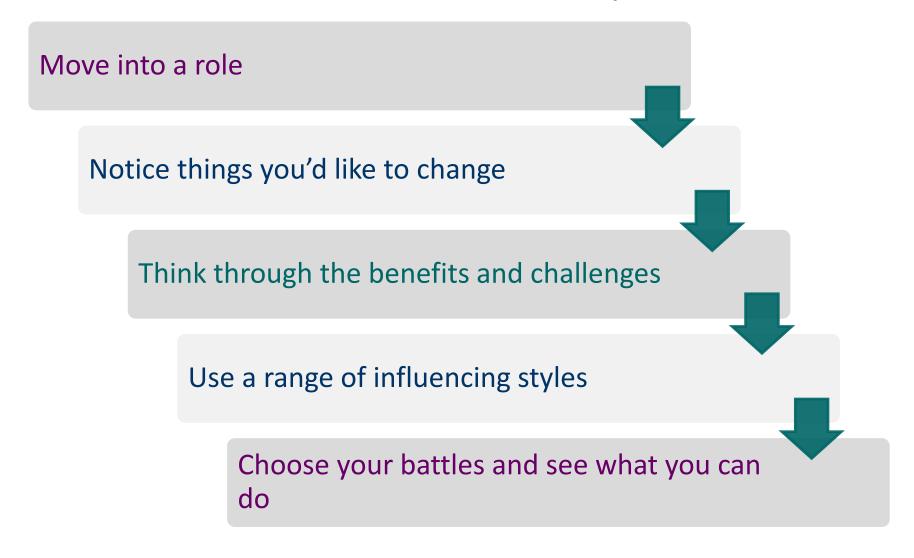

### The Usual

Move into a role Notice things you'd like to change Tell others your plans Not get the reaction you were hoping for Keep going to the point of exhaustion / give up / upset a few people / get bored...