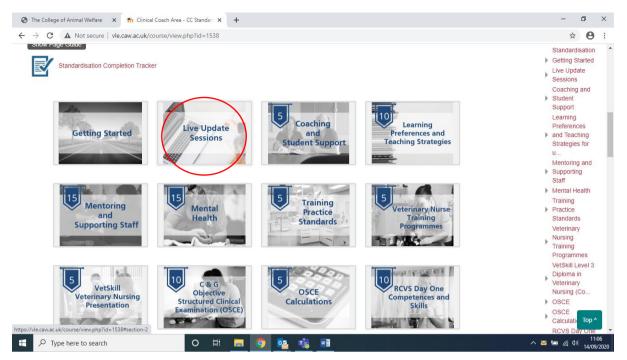

have access to this section of the VLE you must be an active Clinical Coach or Supervisor for a CAW student and must have registered on the website for Clinical Coach Standardisation:

https://cpd.caw.ac.uk/clinical-coach/standardisation/

### S The College of Animal Welfare 🗙 🏫 CAW VLE - Home × + ٥ X ☆ 0 : (AW The College of Animal Welfare Show Page Guide My VLE My Profile Student information Employer Information Accessibility Surveys Log out (Laura Howard) -Search Get involved: CAW: Facebook, Twitter, LinkedIn, Blog CAW Business: Facebook, Twitter, LinkedIn, Blog 43C 7 8 9 10 11 4 5 6 へ 🎟 🧖 🗘 11:05 14/09/20 Type here to search 0 0 0M Т w

# 1. Log into the VLE and enter the Clinical Coach Area

## 2. Select 'Clinical Coach Online Standardisation



#### 3. Select 'Live Update Sessions'



4. Select 'JOIN LIVE or view recordings'



5. Here you can access the live session by selecting the 'Join Session' button or you can access previously recorded sessions