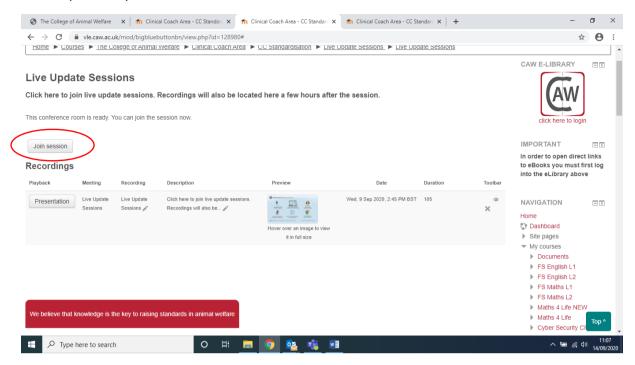

#### 3. Select 'Live Update Sessions'

4. Select 'JOIN LIVE or view recordings'

5. Here you can access the live session by selecting the 'Join Session' button or you can access previously recorded sessions