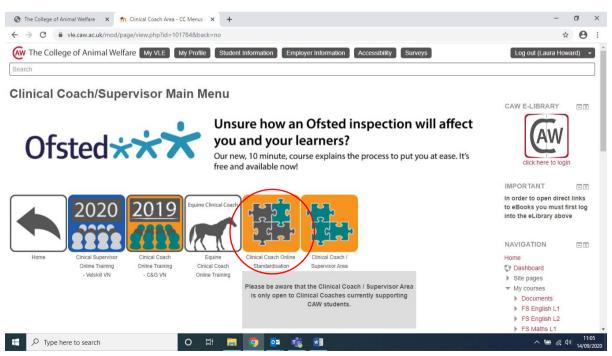

t Sessions

Please note that in order to have access to this section of the VLE you must be an active Clinical Coach or Supervisor for a CAW student and must have registered on the website for Clinical Coach Standardisation:

https://cpd.caw.ac.uk/clinical-coach/standardisation/

### S The College of Animal Welfare 🗙 🏫 CAW VLE - Home × + ٥ X ☆ 0 : (AW The College of Animal Welfare Show Page Guide My VLE My Profile Student information Employer Information Accessibility Surveys Log out (Laura Howard) -Search Get involved: CAW: Facebook, Twitter, LinkedIn, Blog CAW Business: Facebook, Twitter, LinkedIn, Blog 43C 7 8 9 10 11 4 5 6 へ 🎟 🧖 🗘 11:05 14/09/20 Type here to search 0 0 0M Т w

# 1. Log into the VLE and enter the Clinical Coach Area

## 2. Select 'Clinical Coach Online Standardisation



#### 3. Select 'Live Update Sessions'



4. Select 'JOIN LIVE or view recordings'



5. Here you can access the live session by selecting the 'Join Session' button or you can access previously recorded sessions