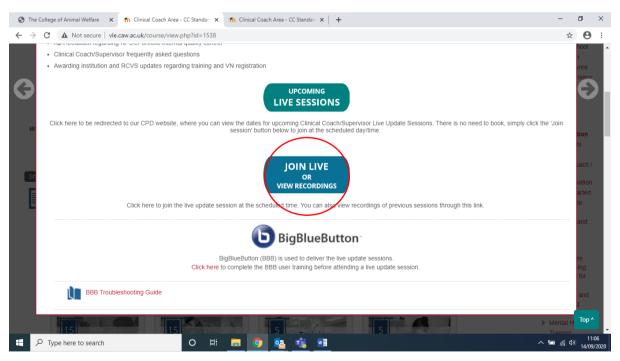

#### 3. Select 'Live Update Sessions'

4. Select 'JOIN LIVE or view recordings'

5. Here you can access the live session by selecting the 'Join Session' button or you can access previously recorded sessions